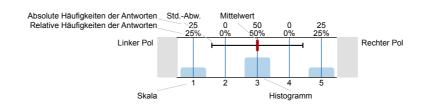

# Prof. Dr. Markus Beckmann

WS24/25 • Sustainability Management: Issues, concepts and tools 86981 Rückläufer = 9 • Formular w\_WS2324\_BA\_EN1 • Umfrage-Typ "Allgemein"

Legende

Fragetext

n=Anzahl mw=Mittelwert s=Std.-Abw. E.=Enthaltung

covered

Verwendete Werte in der Profillinie: Mittelwert