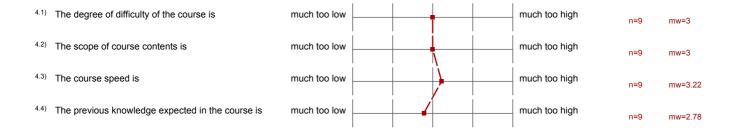

| 9                                                                                                   | 0 |     |
|      | 10                                                                                                  | 0 |     |
|      | > 10                                                                                                | 0 |     |

# **Profillinie**

Teilbereich: Onlineevaluationen\_FB\_Wiwi

Name der/des Lehrenden: Prof. Dr. Markus Beckmann

Titel der Lehrveranstaltung: Sustainability Management: Issues, concepts and tools 86981

(Name der Umfrage)

covered

Verwendete Werte in der Profillinie: Mittelwert

#### 1. Support and Lecture Concept



# 2. Interactivity and Study Progress Self-Review



#### 3. Motivation and Structure



#### 4. Challenge and Scope



# 5. Overall Lecture Assessment

- $^{5.1)}\,\,$  What grade do you assign the course in general?
- 5.2) I learned a lot in the course
- <sup>5.3)</sup> The course is structured clearly
- 5.4) The content is aligned with clearly defined learning objectives