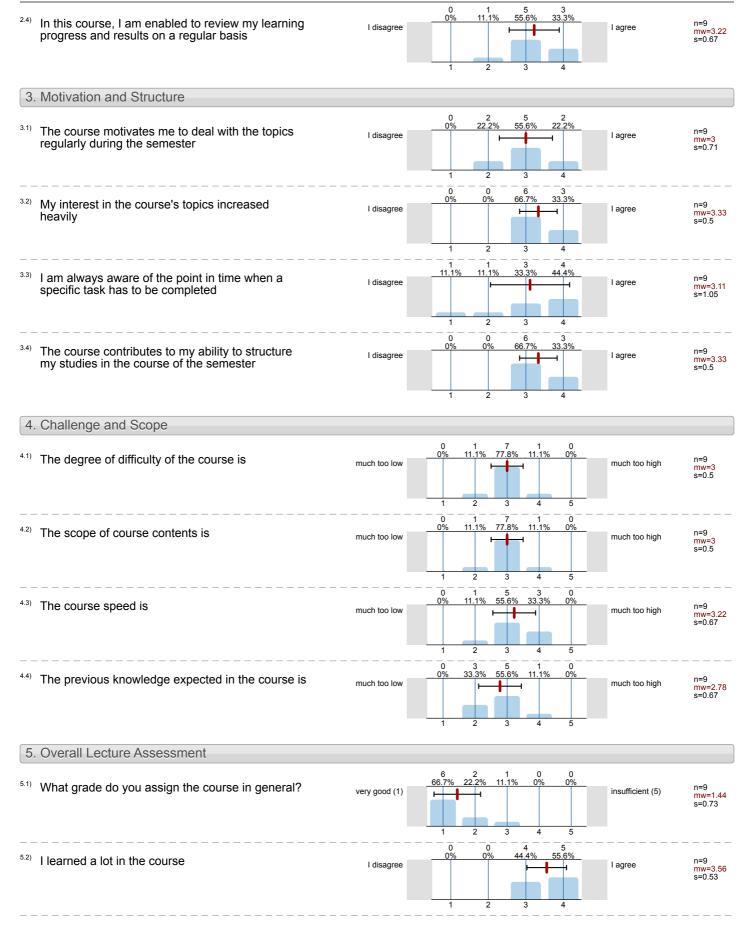

#### 3. Motivation and Structure

#### 4. Challenge and Scope

# 5. Overall Lecture Assessment

- $^{5.1)}\,\,$  What grade do you assign the course in general?
- 5.2) I learned a lot in the course
- <sup>5.3)</sup> The course is structured clearly
- 5.4) The content is aligned with clearly defined learning objectives