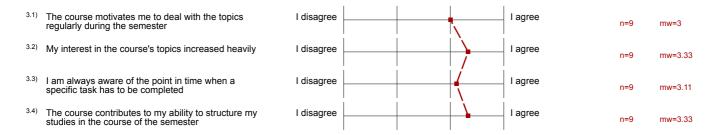

| 0 |     |
|      | 9                                                                                                   | 0 |     |
|      | 10                                                                                                  | 0 |     |
|      | > 10                                                                                                | 0 |     |

# **Profillinie**

Teilbereich: Onlineevaluationen\_FB\_Wiwi

Name der/des Lehrenden: Prof. Dr. Markus Beckmann

Titel der Lehrveranstaltung: Sustainability Management: Issues, concepts and tools 86981

(Name der Umfrage)

covered

Verwendete Werte in der Profillinie: Mittelwert

#### 1. Support and Lecture Concept



# 2. Interactivity and Study Progress Self-Review



#### 3. Motivation and Structure



#### 4. Challenge and Scope



# 5. Overall Lecture Assessment

- $^{5.1)}\,\,$  What grade do you assign the course in general?
- 5.2) I learned a lot in the course
- <sup>5.3)</sup> The course is structured clearly
- 5.4) The content is aligned with clearly defined learning objectives