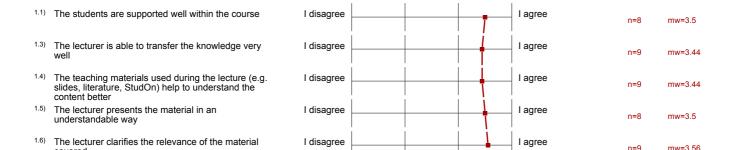

### 1. Support and Lecture Concept

1.1) The students are supported well within the course

- Good/bad support (see question 1.1), because...
- Review questions help to better allocate the content
- We can ask questions anytime and the professor answers detailed enough without elaborating too much on the relevant part of a topic

#### 1. Support and Lecture Concept