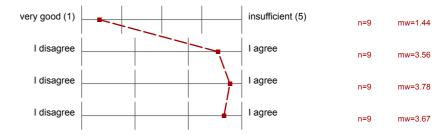

# **Profillinie**

Teilbereich: Onlineevaluationen\_FB\_Wiwi

Name der/des Lehrenden: Prof. Dr. Markus Beckmann

Titel der Lehrveranstaltung: Sustainability Management: Issues, concepts and tools 86981

(Name der Umfrage)

covered

Verwendete Werte in der Profillinie: Mittelwert

#### 1. Support and Lecture Concept