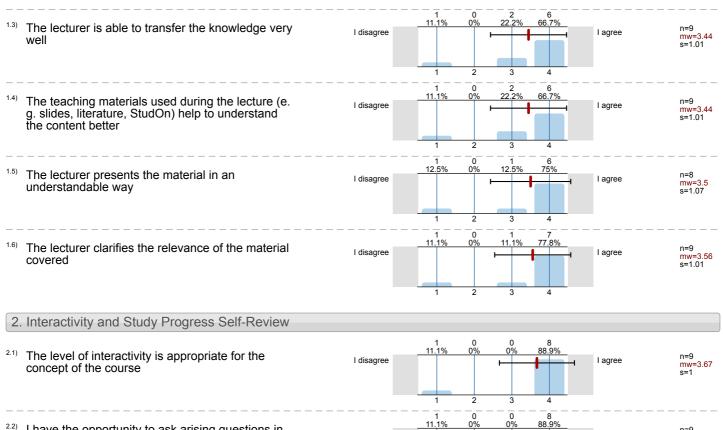

### 1. Support and Lecture Concept

1.1) The students are supported well within the course

- Good/bad support (see question 1.1), because...
- Review questions help to better allocate the content
- We can ask questions anytime and the professor answers detailed enough without elaborating too much on the relevant part of a topic

#### 1. Support and Lecture Concept

# 2. Interactivity and Study Progress Self-Review