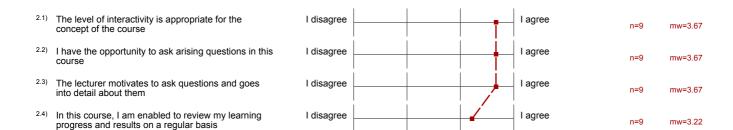

| 0 |     |
|      | 9                                                                                                   | 0 |     |
|      | 10                                                                                                  | 0 |     |
|      | > 10                                                                                                | 0 |     |

# **Profillinie**

Teilbereich: Onlineevaluationen\_FB\_Wiwi

Name der/des Lehrenden: Prof. Dr. Markus Beckmann

Titel der Lehrveranstaltung: Sustainability Management: Issues, concepts and tools 86981

(Name der Umfrage)

covered

Verwendete Werte in der Profillinie: Mittelwert

#### 1. Support and Lecture Concept



# 2. Interactivity and Study Progress Self-Review



#### 3. Motivation and Structure



#### 4. Challenge and Scope



# 5. Overall Lecture Assessment

- $^{5.1)}\,\,$  What grade do you assign the course in general?
- 5.2) I learned a lot in the course
- <sup>5.3)</sup> The course is structured clearly
- 5.4) The content is aligned with clearly defined learning objectives